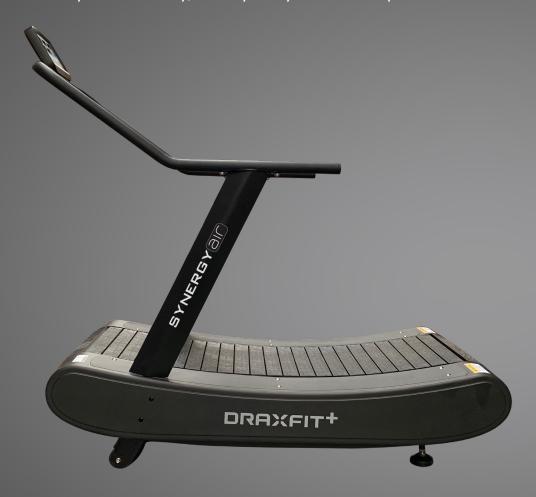

## SYNERGY

The optimally designed curve of the DRAXfit self-powered treadmill allows you to responsively accelerate, hit top speed and decelerate smoothly and naturally, exactly like you would experience on the track.