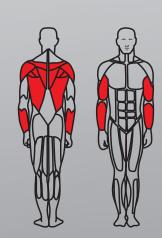

## Muscles:

- Latissimus Dorsi
- Rhomboids
- Trapezius (Middle)
- Post. Deltoid
- Elbow Flexors

 Length(mm):
 1387

 Width(mm):
 1085

 Height (mm):
 1848

 Machine Weight (kg):
 364

Weight Stack

Standard (kg): 148