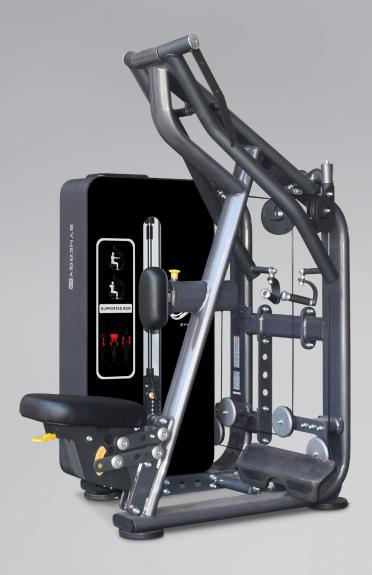

Supported Row SI-1-SR

• Overhead pivoting and converging compound arc for safe and natural movement

- Unilateral operation for balanced strength development
- Dynamic variable resistance to correctly maximize muscle recruitment
- Rotating ergonomic handles for unlimited grip position options during movement
- Adjustable chest support pad to achieve optimal pre stretch
- Foot plates allow unsupported movement option
- Gas assisted seat height adjustment