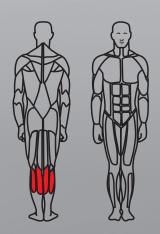

Seated Calf SA-1-SC

• Easy start mechanism for optimal pre-stretch

• No set up adjustments required

• Self adjusting knee pads to suit all users

- Low Profile Weight Stack Frame Shrouds with a choice of colourful life style graphics or personalised image/logo to suit
- Heavy Duty Design Quality components with extra heavy, side loaded weight stacks
- All structural metal frame parts range from a minimum of 4mm through to 12mm thick.
- Easily adjustable levelling feet
- Ultra heavy weight stacks

 Length(mm):
 1108

 Width(mm):
 1095

 Height (mm):
 1389

 Machine Weight (kg):
 261

Weight Stack

Standard (kg):

## Muscles:

- Soleus