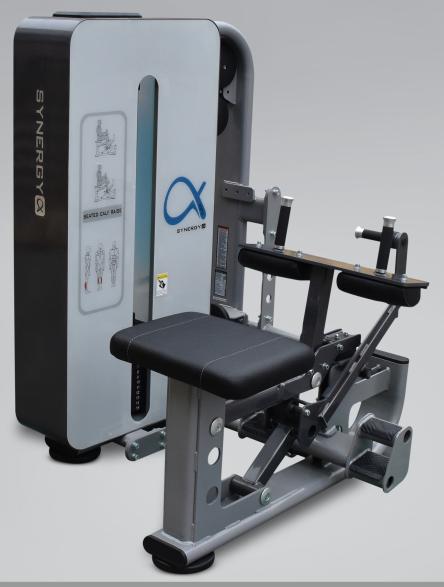

Seated Calf SA-1-SC

• Easy start mechanism for optimal pre-stretch

• No set up adjustments required

• Self adjusting knee pads to suit all users

- Low Profile Weight Stack Frame Shrouds with a choice of colourful life style graphics or personalised image/logo to suit
- Heavy Duty Design Quality components with extra heavy, side loaded weight stacks
- All structural metal frame parts range from a minimum of 4mm through to 12mm thick.
- Easily adjustable levelling feet
- Ultra heavy weight stacks