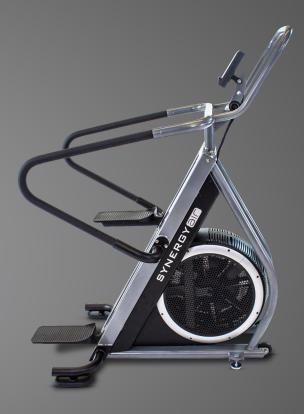

|                   | POWER TOWER                                                                  | POWER CLIMBER                |
|-------------------|------------------------------------------------------------------------------|------------------------------|
| CODE              | SYN - EAPT                                                                   | SYN-EAPCL                    |
| DIMENSIONS        | 1280 L x 865 W x 2360 H (mm)                                                 | 1270 L x 900 W x 1570 H (mm) |
| WEIGHT            | 149 kg / 328 lb                                                              | 118 kg /260 lb               |
| CONSOLE           | LCD (Bluetooth/ANT+/time/intervals/watts/distance/cadence/HR/cal             |                              |
| COLOUR            | Charcoal / Silver / Black                                                    |                              |
| MODALITIES        | Total Body Climb/Step/Hang Pull-Push Press/<br>Chest Press-Bent Row/Deadlift | Stepper, Sled Drive          |
| MAX USER WEIGHT   | 182 kg / 400 lb                                                              |                              |
| RESISTANCE        | Patented Constant Variable Transmission (CVT) + Air Turbine                  |                              |
| MOVEMENT RANGE    |                                                                              | 70cm / 27″                   |
| HANDLE ADJUSTMENT | 50cm / 20"                                                                   | Not Applicable               |
| POWER RANGE       | Well over one million watts (@ 150 step cycles/min)                          |                              |
| CLIMB ANGLE       | 75 degrees                                                                   | 85 degrees                   |