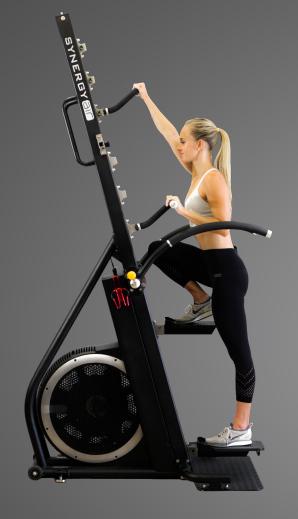

## SYNERGYai

SynergyAIR is an innovative and comprehensive range of ultra-heavy duty air displacement powered mechanical ergometers, designed to facilitate unprecedented strength and conditioning workout options that effectively cater for everyone, ranging from rehabilitation clients to high performance elite athletes.

|                   | POWER TOWER                                                                  | POWER CLIMBER                |
|-------------------|------------------------------------------------------------------------------|------------------------------|
| CODE              | SYN - EAPT                                                                   | SYN-EAPCL                    |
| DIMENSIONS        | 1280 L x 865 W x 2360 H (mm)                                                 | 1270 L x 900 W x 1570 H (mm) |
| WEIGHT            | 149 kg / 328 lb                                                              | 118 kg /260 lb               |
| CONSOLE           | LCD (Bluetooth/ANT+/time/intervals/watts/distance/cadence/HR/cal             |                              |
| COLOUR            | Charcoal / Silver / Black                                                    |                              |
| MODALITIES        | Total Body Climb/Step/Hang Pull-Push Press/<br>Chest Press-Bent Row/Deadlift | Stepper, Sled Drive          |
| MAX USER WEIGHT   | 182 kg / 400 lb                                                              |                              |
| RESISTANCE        | Patented Constant Variable Transmission (CVT) + Air Turbine                  |                              |
| MOVEMENT RANGE    |                                                                              | 70cm / 27″                   |
| HANDLE ADJUSTMENT | 50cm / 20"                                                                   | Not Applicable               |
| POWER RANGE       | Well over one million watts (@ 150 step cycles/min)                          |                              |
| CLIMB ANGLE       | 75 degrees                                                                   | 85 degrees                   |