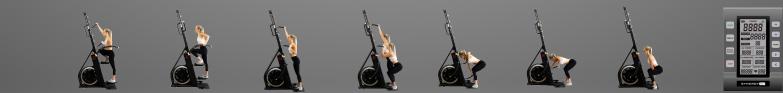

## SYNERGYai

SynergyAIR is an innovative and comprehensive range of ultra-heavy duty air displacement powered mechanical ergometers, designed to facilitate unprecedented strength and conditioning workout options that effectively cater for everyone, ranging from rehabilitation clients to high performance elite athletes.

|                   | POWER TOWER                                                                  | POWER CLIMBER                |
|-------------------|------------------------------------------------------------------------------|------------------------------|
| CODE              | SYN - EAPT                                                                   | SYN-EAPCL                    |
| DIMENSIONS        | 1280 L x 865 W x 2360 H (mm)                                                 | 1270 L x 900 W x 1570 H (mm) |
| WEIGHT            | 149 kg / 328 lb                                                              | 118 kg /260 lb               |
| CONSOLE           | LCD (Bluetooth/ANT+/time/intervals/watts/distance/cadence/HR/cal             |                              |
| COLOUR            | Charcoal / Silver / Black                                                    |                              |
| MODALITIES        | Total Body Climb/Step/Hang Pull-Push Press/<br>Chest Press-Bent Row/Deadlift | Stepper, Sled Drive          |
| MAX USER WEIGHT   | 182 kg / 400 lb                                                              |                              |
| RESISTANCE        | Patented Constant Variable Transmission (CVT) + Air Turbine                  |                              |
| MOVEMENT RANGE    |                                                                              | 70cm / 27″                   |
| HANDLE ADJUSTMENT | 50cm / 20"                                                                   | Not Applicable               |
| POWER RANGE       | Well over one million watts (@ 150 step cycles/min)                          |                              |
| CLIMB ANGLE       | 75 degrees                                                                   | 85 degrees                   |