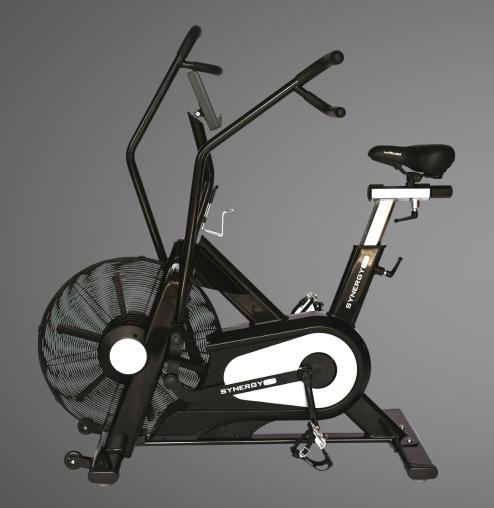

## SYNERGY

SynergyAIR is an innovative and comprehensive range of ultra-heavy duty air displacement powered mechanical ergometers, designed to facilitate unprecedented strength and conditioning workout options that effectively cater for everyone, ranging from rehabilitation clients to high performance elite athletes.

| SPECIFICATIONS & PERFORMANCE |                                                                                       |
|------------------------------|---------------------------------------------------------------------------------------|
| CODE                         | SYN - ABC                                                                             |
| DIMENSIONS                   | 1270 L x 683 W x 1474 H (mm)                                                          |
| WEIGHT                       | 62.5 kg / 137 lb                                                                      |
| CONSOLE                      | LCD (Bluetooth/ANT+/time/intervals/watts/distance/cadence/HR/cal)                     |
| COLOUR                       | Black                                                                                 |
| MODALITIES                   | Total body arm/leg cycling, Lower body cycling, Upper body chest press and row action |
| MAX USER WEIGHT              | 136 kg / 300 lb                                                                       |
| RESISTANCE                   | Weighted Air Turbine                                                                  |
| DRIVE TRAIN                  | Dual Belt Drive                                                                       |
| HANDLEBAR                    | Dual handle height positions to suit individual height                                |
| POWER RANGE                  | 2,370 watts (@ 150 RPM)                                                               |
| GEARING RATIO                | 1:13                                                                                  |