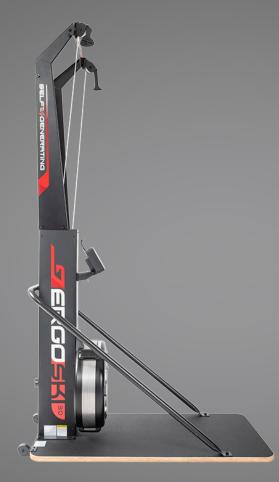

The Airforce Ski Ergometer is a low impact, high calorie burning piece that aids in the building of strength and endurance by working the entire body.

| SPECIFICATIONS & PERFORMANCE |                                                                          |
|------------------------------|--------------------------------------------------------------------------|
| CODE                         | SX-SE                                                                    |
| DIMENSIONS                   | 1260 L x 590 W x 2190 H (mm)                                             |
| CONSOLE                      | LCD (Quickstart, Distance, Speed, Time, Calories, Watts, Pulse, Strokes) |
| PULSE                        | Wireless Heart Rate Compatible Telemetry Enabled                         |
| MAX USER WEIGHT              | 150 kg / 330 lb                                                          |
| RESISTANCE                   | Air Turbine w/ 9 Levels Air resistance                                   |
| HANDLE                       | Ergonomic Non-Slip                                                       |
| FOOT PLATE                   | MDF Platform with Rubber Grip                                            |