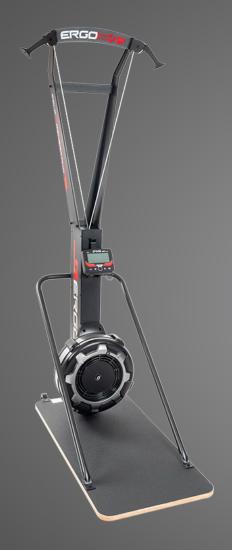

The Airforce Ski Ergometer is a low impact, high calorie burning piece that aids in the building of strength and endurance by working the entire body.

| SPECIFICATIONS & PERFORMANCE |                                                                          |
|------------------------------|--------------------------------------------------------------------------|
| CODE                         | SX-SE                                                                    |
| DIMENSIONS                   | 1260 L x 590 W x 2190 H (mm)                                             |
| CONSOLE                      | LCD (Quickstart, Distance, Speed, Time, Calories, Watts, Pulse, Strokes) |
| PULSE                        | Wireless Heart Rate Compatible Telemetry Enabled                         |
| MAX USER WEIGHT              | 150 kg / 330 lb                                                          |
| RESISTANCE                   | Air Turbine w/ 9 Levels Air resistance                                   |
| HANDLE                       | Ergonomic Non-Slip                                                       |
| FOOT PLATE                   | MDF Platform with Rubber Grip                                            |