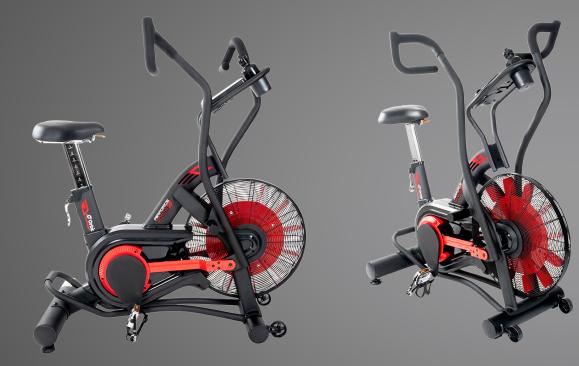

## SYNERGY FITNESS

The AirForce Bionic Cycle Self Generating Air Rower Delivers a super effective, low impact, cardio and total body workout.

| SPECIFICATIONS & PERFORMANCE |                                                                                                                       |
|------------------------------|-----------------------------------------------------------------------------------------------------------------------|
| CODE                         | SX-ABC                                                                                                                |
| DIMENSIONS                   | 1220 L x 690 W x 1400 H (mm)                                                                                          |
| CONSOLE                      | LCD (RPM, Speed, Time, Distance,Calories, Watts, Pulse. Interval, Target,<br>Distance,Calories, Time and Heart Rates) |
| PULSE                        | Wireless Heart Rate Compatible Telemetry Enabled                                                                      |
| MAX USER WEIGHT              | 150 kg / 330 lb                                                                                                       |
| RESISTANCE                   | Air Turbine                                                                                                           |
| HANDLE                       | Ergonomic Non-Slip Multi-Grip                                                                                         |
| PEDALS                       | Metal with Rubber and Adjustable Straps                                                                               |