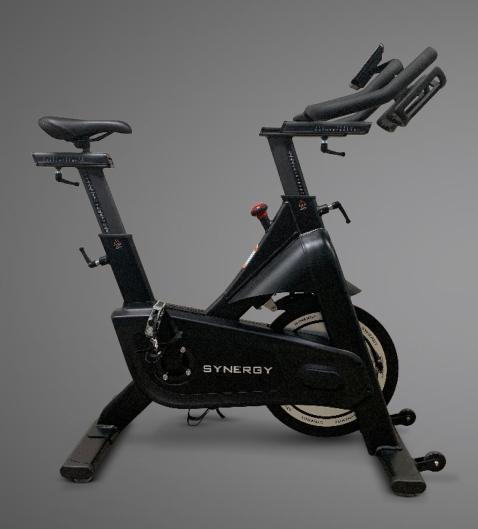

## SYNERGY

## **MAG CYCLE**

- Specially designed magnetic brake/tension system providing a smooth & quite ride
- Backlit LCD Display 7 functions inc Watts / RPM / Time / HR (via a chest strap)
- Bluetooth/ANT+ Compatible Enables the ride metrics to be paired with 3rd party Apps like Zwift
- Display: 32 resistance levels of resistance controlled via precision adjuster with integrated emergency push brake
- Quick-release handlebar-stem and seat post adjustments with slider scale
- Direct Drive system with Hutchinson BELT
- SKF over size industrial bearing
- Anti-rust protection in stealth black powder coat finish
- Double sided pedal with foot retainer clips and Cleats on reverse
- Dual water bottle holders