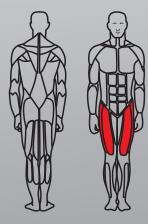

| Length(mm):          | 1280 |
|----------------------|------|
| Width(mm):           | 1318 |
| Height (mm):         | 1389 |
| Machine Weight (kg): | 385  |
|                      |      |

Muscles: - Quadriceps