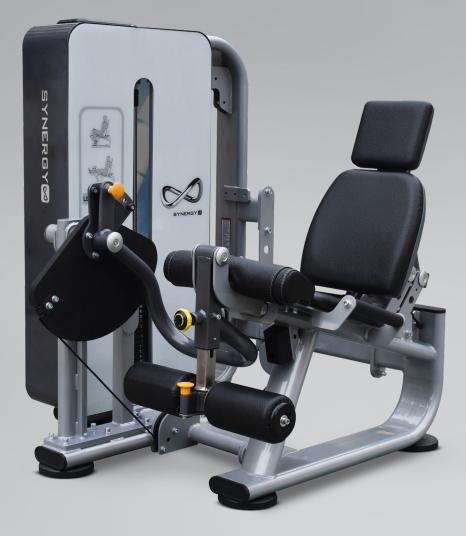

## SYNERGY

## Leg Extension

- Bilateral Stability Control for balanced strength development
- Variable resistance cam to provide greater resistance throughout the range of motion
- Range of Motion adjustment for optimal pre-stretch
- Centre drive mechanism prevents torsional flexion and allows easy, user friendly side entry
- Raised and contoured lower posterior thigh support padding to ensure maintenance of correct knee alignment during movement
- Gas assisted back rest adjustment
- Adjustable tibia pads to accommodate users of every height.

| Length(mm):          | 1280 |
|----------------------|------|
| Width(mm):           | 1318 |
| Height (mm):         | 1389 |
| Machine Weight (kg): | 385  |
|                      |      |

Muscles: - Quadriceps