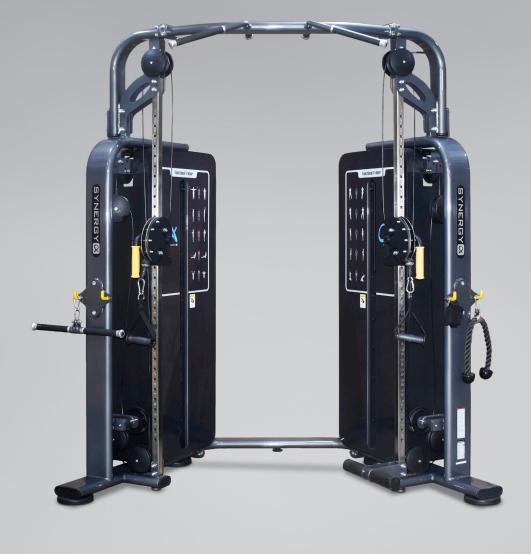

## **Dual Adjustable Pulley**

SA-1-DAP

- Dual adjustable height pulley
- Pulley height positioning allows performance of effective, user defined, converging arc, upper body pressing exercises (including flat, incline, decline and overhead presses).
- Integrated Functional Trainer exercise charts
- Fixed chin up bar
- Multi point accessory holders
- Ultra-heavy-duty weight stacks
- Weight stack frame shrouds Available in a selection of colourful life style graphics or personalised image /logo to suit